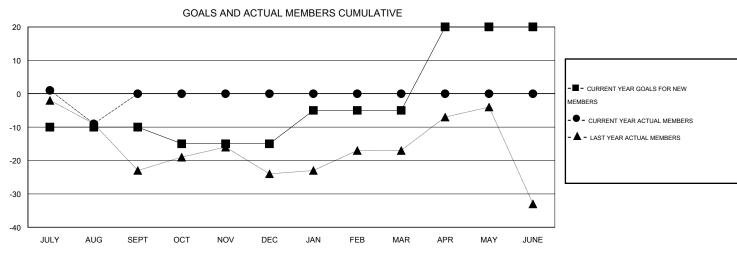

## MONTHLY MEMBERSHIP PROGRESS REPORT

District A 12

Results as of: 8/31/2015

NET GAIN/LOSS

> -9 0 0

## EMT: CHRIS LEWIS LOCATION ONTARIO

| GMT CA 2   |
|------------|
| GIVIT CA 2 |

| Clubs                 |                  |           |                  |                  | Members  RESULTS FOR 2015-2016 |                    |                                     |                    |
|-----------------------|------------------|-----------|------------------|------------------|--------------------------------|--------------------|-------------------------------------|--------------------|
| RESULTS FOR 2015-2016 |                  |           |                  |                  |                                |                    |                                     |                    |
| QUARTER               | NEW CLUB<br>GOAL | NEW CLUBS | DROPPED<br>CLUBS | NET<br>GAIN/LOSS | QUARTER                        | NEW MEMBER<br>GOAL | CHARTER AND<br>NEW MEMBERS<br>ADDED | DROPPED<br>MEMBERS |
| JULY/AUG/SEPT         | 0                | 0         | 1                | -1               | JULY/AUG/SEPT                  | -10                | 8                                   | 17                 |
| OCT/NOV/DEC           | 0                | 0         | 0                | 0                | OCT/NOV/DEC                    | -5                 | 0                                   | 0                  |
| JAN/FEB/MAR           | 0                | 0         | 0                | 0                | JAN/FEB/MAR                    | 10                 | 0                                   | 0                  |
| APR/MAY/JUNE          | 1                | 0         | 0                | 0                | APR/MAY/JUNE                   | 25                 | 0                                   | 0                  |